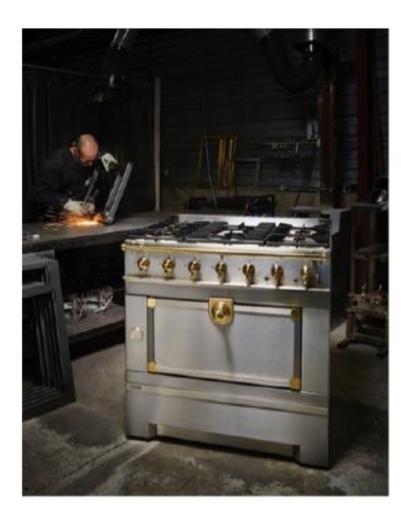

#### 라꼬르뉴 브랜드 소개

1908년, 문을 열어 3대가 뜻을 이어받아 100년이 넘는 시간 동안 꾸준 히 성장해온 La Cornue는 최상급의 철, 황동, 니켈 등의 품질이 검증된 재료만을 사용하여 모든 공정을 엄 격하게 검토합니다. 또한 제품이 만 들어지기까지 수작업의 전통 방식으로 단 한 사람의 손 을거쳐제작되기 때문에최소한달에서두달정도의시간이소요되며장인의세심한기술 력을 필요로 합니다. 특히 브랜드의 핵심 기술이 담겨있는 볼티드 형식의 오 븐은 고르게 열 을 순환시키는 아치형 구조로 만들어져 습도를 적절하게 조절할 뿐만 아니라 내부가 완벽하게 밀폐될 수 있도록 도어를 이음새 없이 튼튼하게 보강해시간이 지나도 요리의 신선함이 유지됩니다.

#### 라꼬르뉴 볼티드 오븐

La Cornue의 핵심기술이 담겨있는 볼티드 오븐은 설립자 알버트 뒤피씨가 음식의 본래의 맛과 향을 유지시키기 위해 완벽하게 밀폐된 오븐 안에서 뜨거운 공기가 음식둘레를 자유롭고 고르게 순환해야 된다는 과학적 기준을 적용해 오랜 연구 끝에 발명한 오븐입니다.