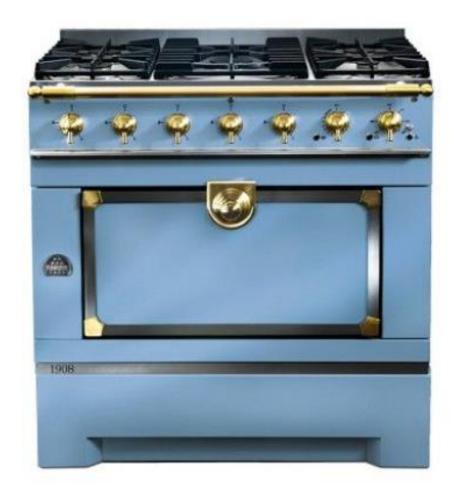

### **Collections – Cornufe 1908**

라꼬르뉴 1908

## 숙련된 기술을 보유한 장인들이 수작업으로 제작 하는 프랑스 정통키친 브랜드 La Cornue의 시그 니쳐 아이템, Cornufe 1908.

- 실용적인 5개의 화구
- 개개인의 주거 공간 분위기에 맞춰 커스터 마이징 가능한 9가지의 바디 컬러, 유광 및 무광으로 구성된 골드, 실버, 코퍼 3가지의 트림 소재

# 22,000,000원