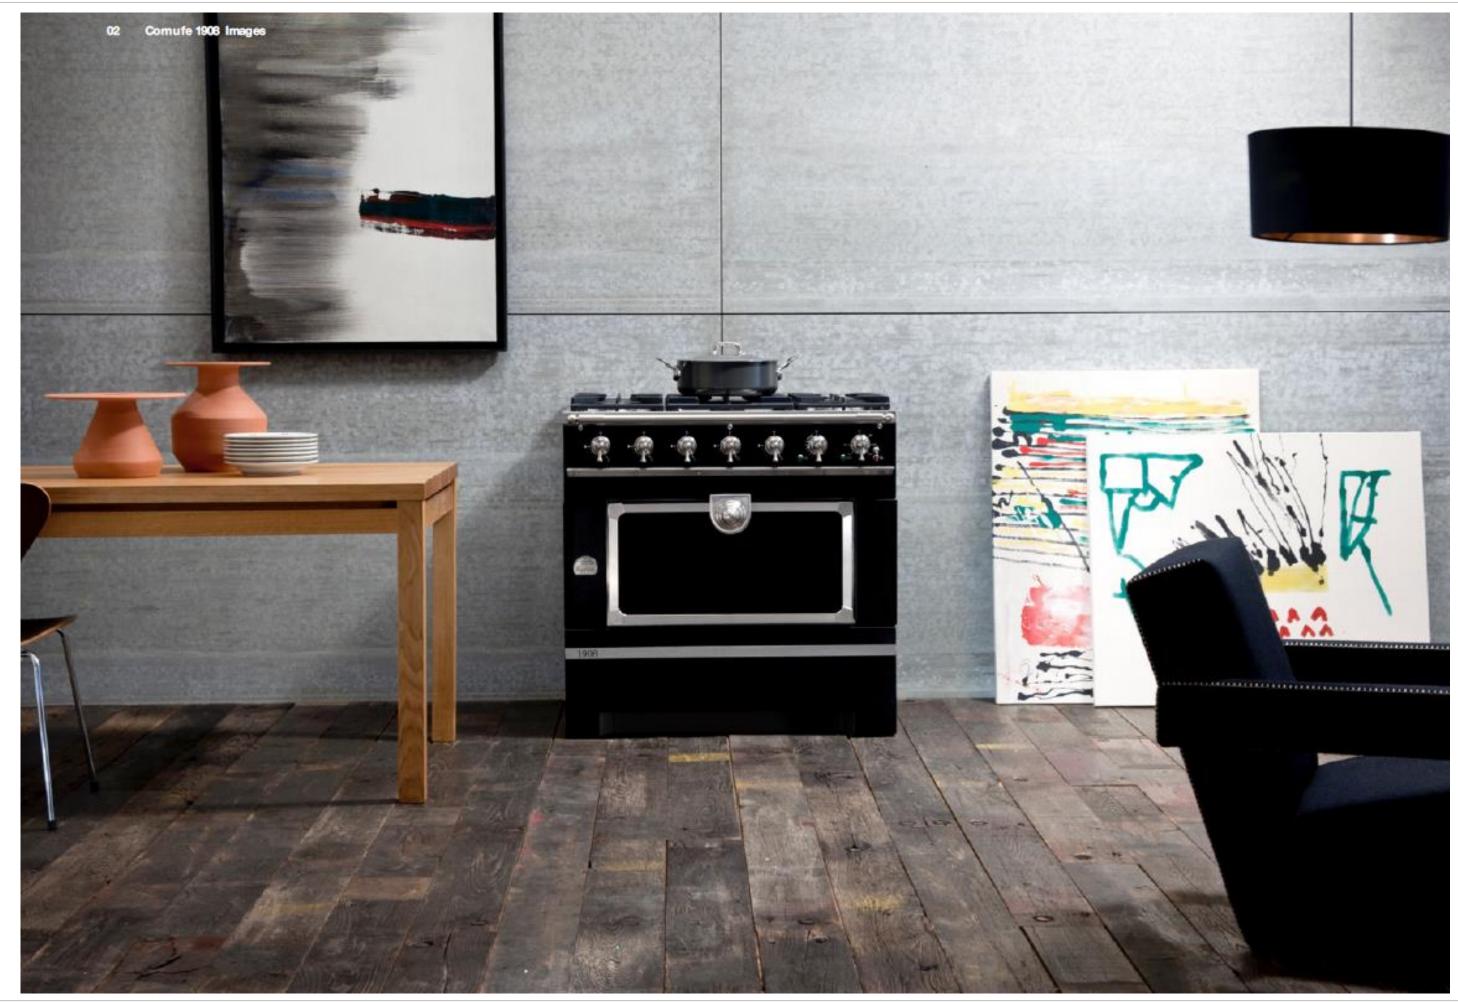

### **Collections – Cornufe 1908**

라꼬르뉴 1908

## 숙련된 기술을 보유한 장인들이 수작업으로 제작 하는 프랑스 정통키친 브랜드 La Cornue의 시그 니쳐 아이템, Cornufe 1908.

- 실용적인 5개의 화구
- 개개인의 주거 공간 분위기에 맞춰 커스터 마이징 가능한 9가지의 바디 컬러, 유광 및 무광으로 구성된 골드, 실버, 코퍼 3가지의 트림 소재

# 22,000,000원