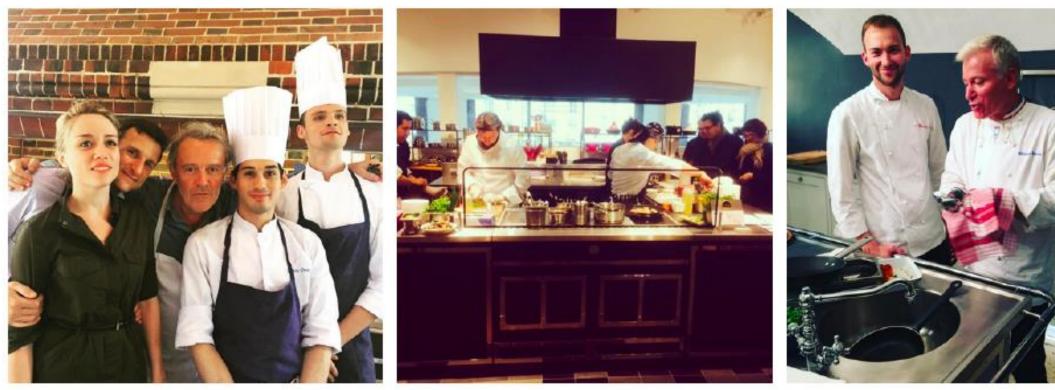

### **Star Chef**

#### 쉐프가 사랑하는 오븐

라꼬르뉴는 알랑 파사드(Alain Passard)와 미셸 로스탱(Michel Rostang) 등 미슐랭 스타 셰프들이 사용하는 프랑스 전통 주방가구 입니다.