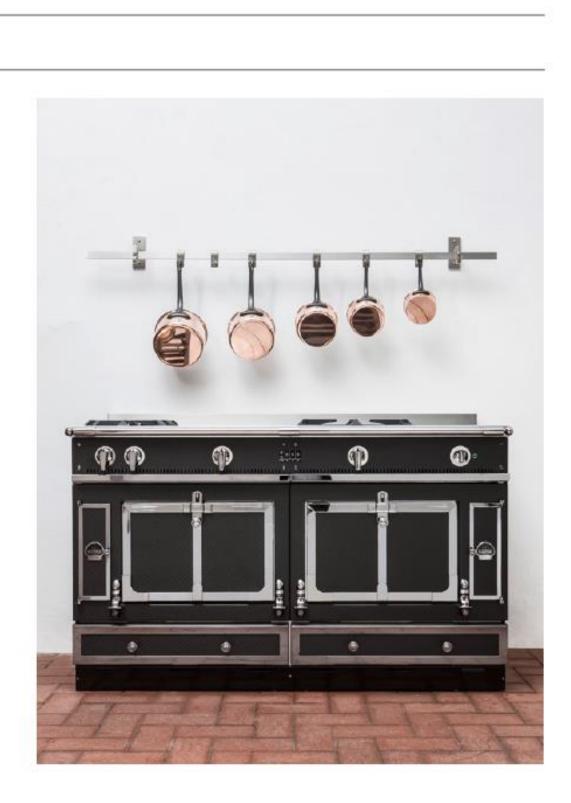

된 오븐 안에서 뜨거운 공기가 음식둘레를 자유롭고 고르게 순환해야 된다는 과학적 기준을 적용해 오랜 연구 끝에 발명한 오븐입니다.

### **Star Chef**

#### 쉐프가 사랑하는 오븐

라꼬르뉴는 알랑 파사드(Alain Passard)와 미셸 로스탱(Michel Rostang) 등 미슐랭 스타 셰프들이 사용하는 프랑스 전통 주방가구 입니다.





### **Big Name Clients**

#### 유명 클라이언트

자크 시라크 대통령, 디자이너 입생로랑, 칼 라거펠트, 영화배우 블레이크 라이블리, 브래드 피트, 조지 클루니, 기네스펠트로, 가수 셀린디온, 보석디자이너 반클리프 앤 아펠스등등



### **Collections – Cornufe 1908**

라꼬르뉴 1908

## 숙련된 기술을 보유한 장인들이 수작업으로 제작 하는 프랑스 정통키친 브랜드 La Cornue의 시그 니쳐 아이템, Cornufe 1908.

- 실용적인 5개의 화구
- 개개인의 주거 공간 분위기에 맞춰 커스터 마이징 가능한 9가지의 바디 컬러, 유광 및 무광으로 구성된 골드, 실버, 코퍼 3가지의 트림 소재



# 22,000,000원

### **Collections – Chateau**

라꼬르뉴 샤또

1964년, Andre Dupuy에 의해 탄생 한 라꼬르뉴의 오리지널리티를 가장 잘 살린 디자인이 특징인 라꼬르뉴 샤또

- 소비자 취향에 따라 커스터마이징이 가능
  한 견고한 컬러도장
- 성의 형태에서 모티브를 받은 좌우대칭형
  의 안정감 있는 디자인
- 고급스러운 외관

금액문의(주문제작방식)





2020 © HN001. All rights reserved



### **Reference – Cornufe 1908**

#### 1908 시공사례



### **Reference – Cornufe 1908**

#### 1908 시공사례



### **Reference – Cornufe 1908**

#### 1908 시공사례







2020 © HN001. All rights reserved

### **Reference – Chateau**

라꼬르뉴 샤또 시공사례



### **Reference – Chateau**

라꼬르뉴 샤또 시공사례



### **Reference – Chateau**

### 라꼬르뉴 샤또 시공사례