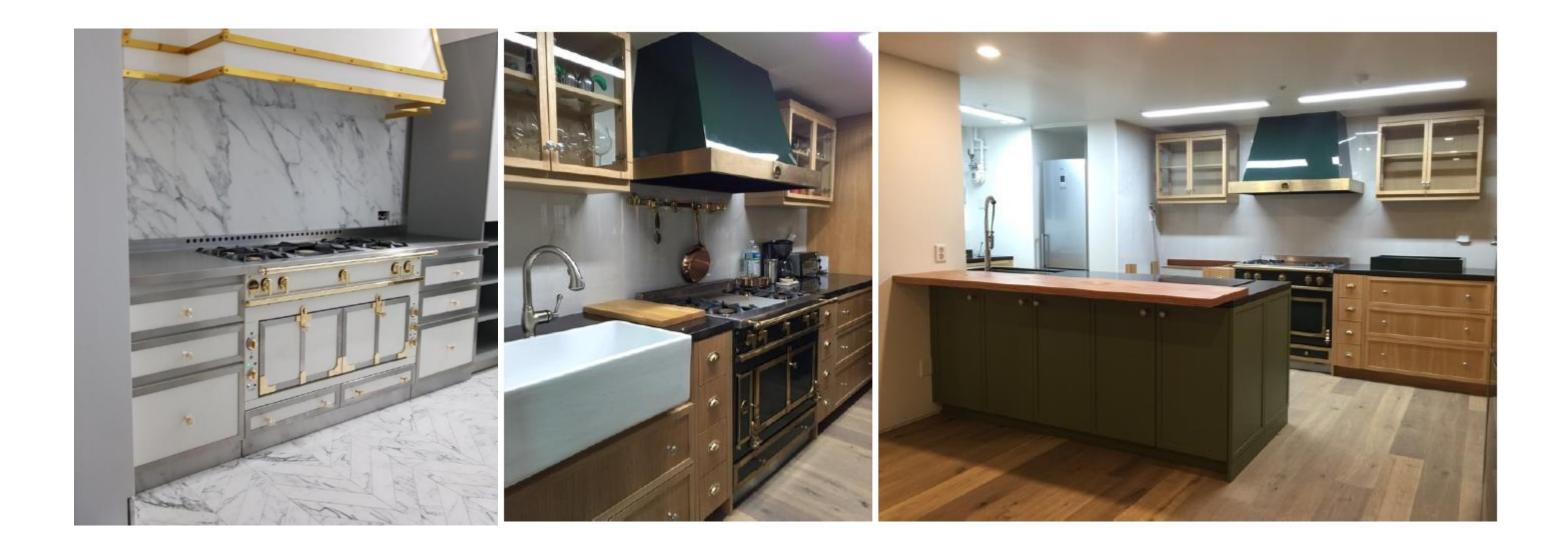

우 블레이크 라이블리, 브래드 피트, 조지 클루니, 기네스펠트로, 가수 셀린디온, 보석디자이너 반클리프 앤 아펠스등등



### **Collections – Cornufe 1908**

라꼬르뉴 1908

## 숙련된 기술을 보유한 장인들이 수작업으로 제작 하는 프랑스 정통키친 브랜드 La Cornue의 시그 니쳐 아이템, Cornufe 1908.

- 실용적인 5개의 화구
- 개개인의 주거 공간 분위기에 맞춰 커스터 마이징 가능한 9가지의 바디 컬러, 유광 및 무광으로 구성된 골드, 실버, 코퍼 3가지의 트림 소재



# 22,000,000원

### **Collections – Chateau**

라꼬르뉴 샤또

1964년, Andre Dupuy에 의해 탄생 한 라꼬르뉴의 오리지널리티를 가장 잘 살린 디자인이 특징인 라꼬르뉴 샤또

- 소비자 취향에 따라 커스터마이징이 가능
  한 견고한 컬러도장
- 성의 형태에서 모티브를 받은 좌우대칭형
  의 안정감 있는 디자인
- 고급스러운 외관

금액문의(주문제작방식)





2020 © HN001. All rights reserved



### **Reference – Cornufe 1908**

#### 1908 시공사례



### **Reference – Cornufe 1908**

#### 1908 시공사례



### **Reference – Cornufe 1908**

#### 1908 시공사례







2020 © HN001. All rights reserved

### **Reference – Chateau**

라꼬르뉴 샤또 시공사례



### **Reference – Chateau**

라꼬르뉴 샤또 시공사례



### **Reference – Chateau**

### 라꼬르뉴 샤또 시공사례