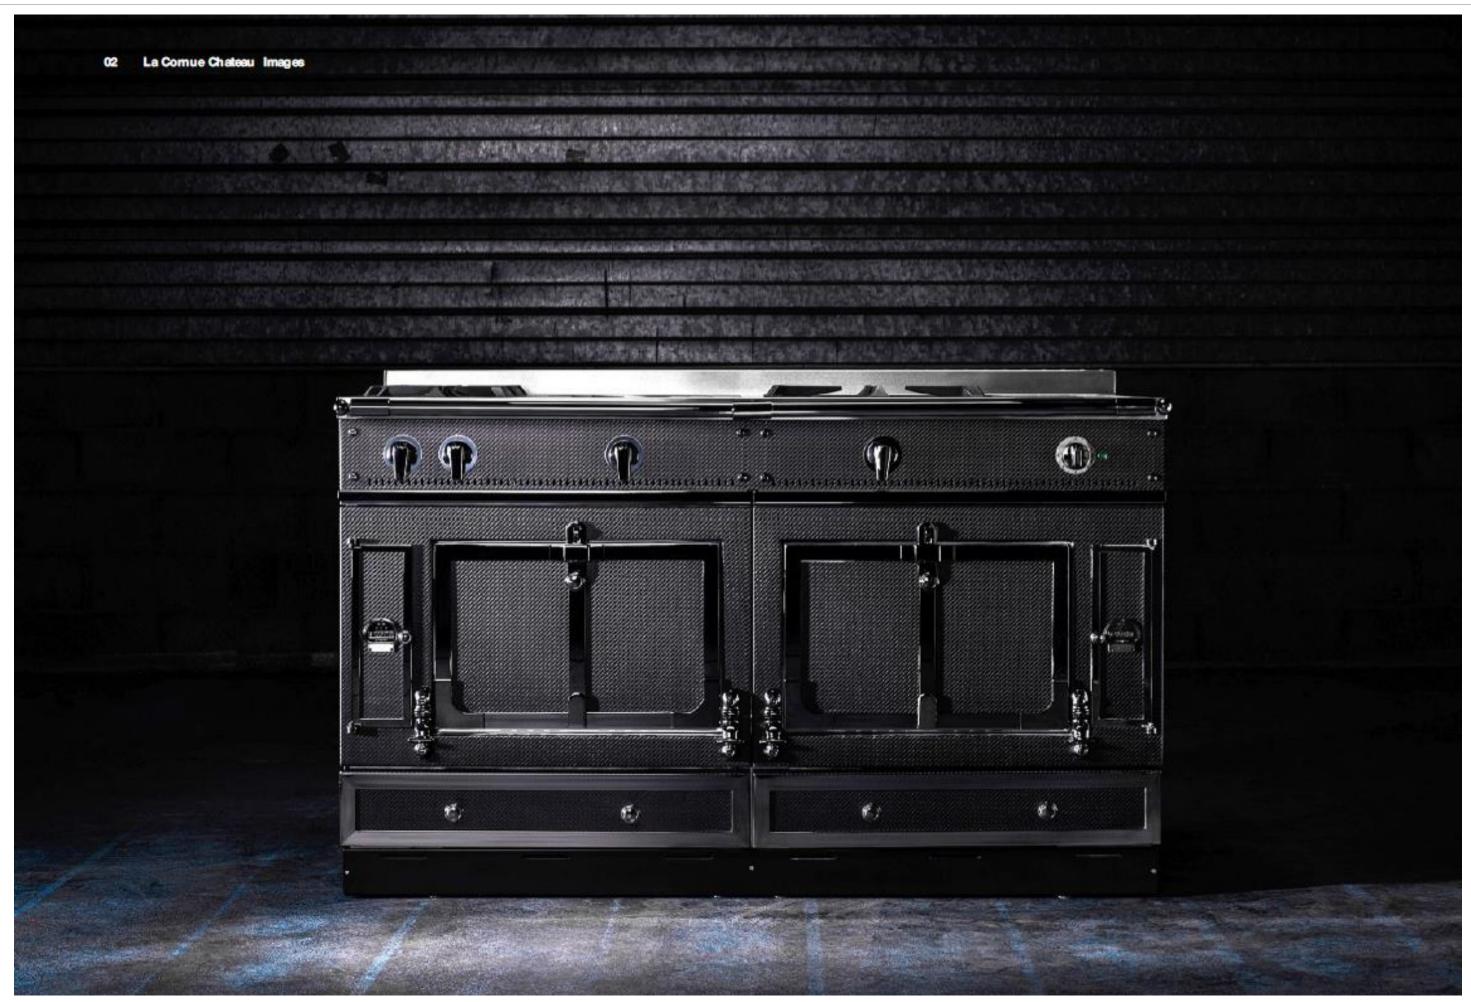

### **Collections – Chateau**

라꼬르뉴 샤또

1964년, Andre Dupuy에 의해 탄생 한 라꼬르뉴의 오리지널리티를 가장 잘 살린 디자인이 특징인 라꼬르뉴 샤또

- 소비자 취향에 따라 커스터마이징이 가능
  한 견고한 컬러도장
- 성의 형태에서 모티브를 받은 좌우대칭형
  의 안정감 있는 디자인
- 고급스러운 외관

금액문의(주문제작방식)