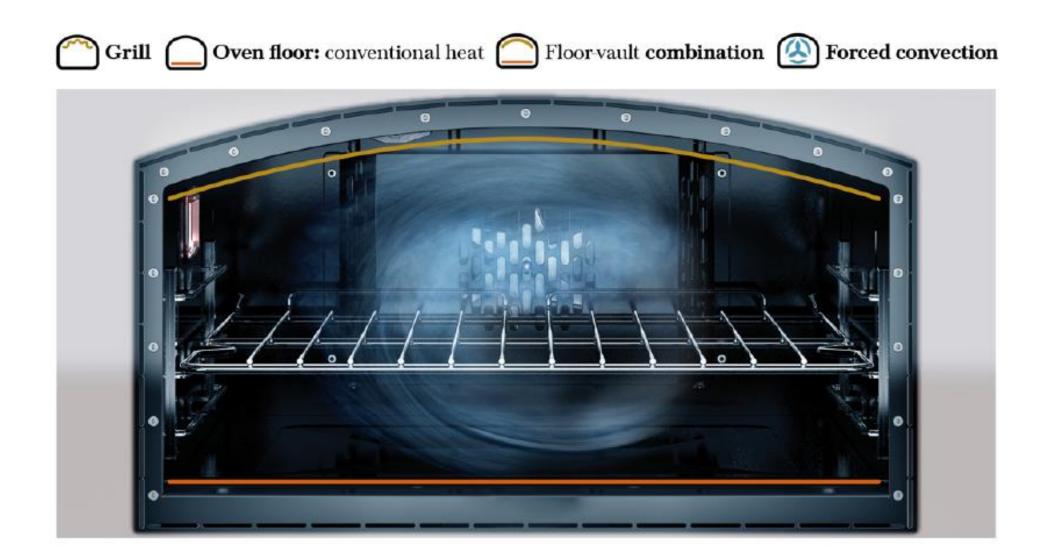

### **Vaulted Oven**

#### 라꼬르뉴 볼티드 오븐

La Cornue의 핵심기술이 담겨있는 볼티드 오븐은 설립자 알버트 뒤피씨가 음식의 본래의 맛과 향을 유지시키기 위해 완벽하게 밀폐된 오븐 안에서 뜨거운 공기가 음식둘레를 자유롭고 고르게 순환해야 된다는 과학적 기준을 적용해 오랜 연구 끝에 발명한 오븐입니다.