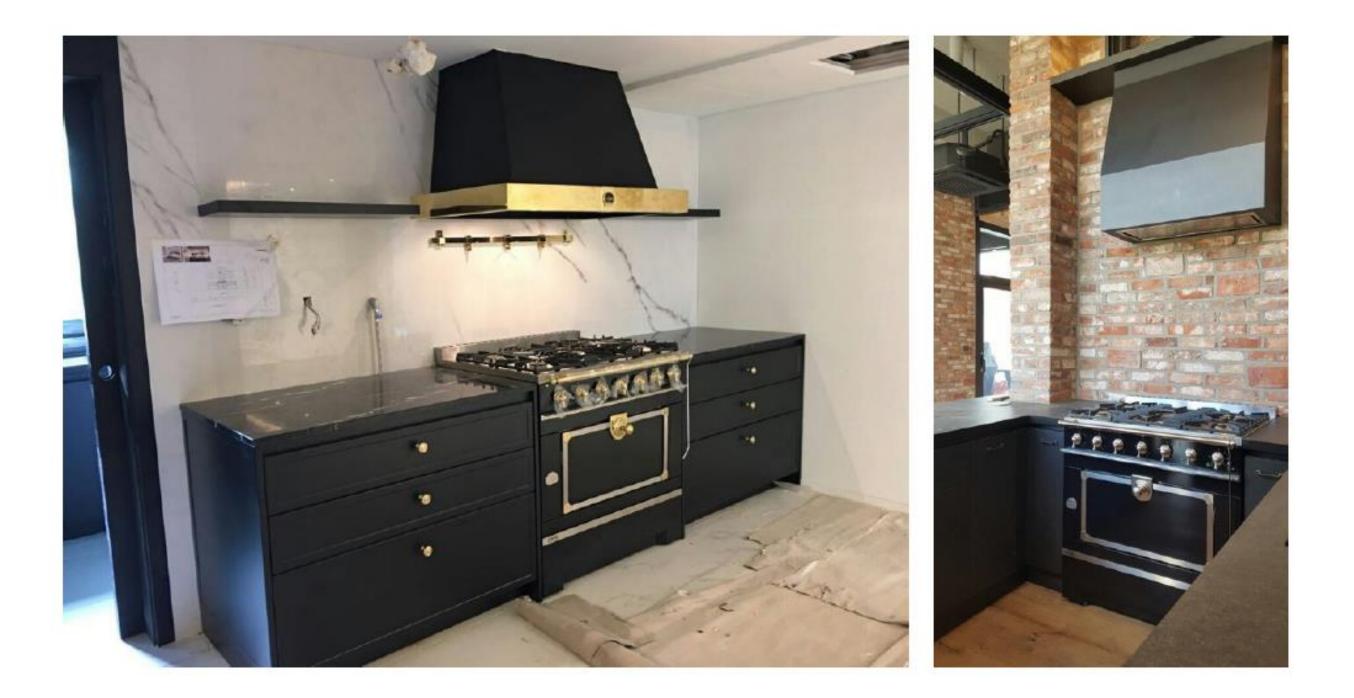

#### 쉐프가 사랑하는 오븐

라꼬르뉴는 알랑 파사드(Alain Passard)와 미셸 로스탱(Michel Rostang) 등 미슐랭 스타 셰프들이 사용하는 프랑스 전통 주방가구 입니다.





### **Big Name Clients**

#### 유명 클라이언트

자크 시라크 대통령, 디자이너 입생로랑, 칼 라거펠트, 영화배우 블레이크 라이블리, 브래드 피트, 조지 클루니, 기네스펠트로, 가수 셀린디온, 보석디자이너 반클리프 앤 아펠스등등



### **Collections – Cornufe 1908**

라꼬르뉴 1908

## 숙련된 기술을 보유한 장인들이 수작업으로 제작 하는 프랑스 정통키친 브랜드 La Cornue의 시그 니쳐 아이템, Cornufe 1908.

- 실용적인 5개의 화구
- 개개인의 주거 공간 분위기에 맞춰 커스터 마이징 가능한 9가지의 바디 컬러, 유광 및 무광으로 구성된 골드, 실버, 코퍼 3가지의 트림 소재



# 22,000,000원

### **Collections – Chateau**

라꼬르뉴 샤또

1964년, Andre Dupuy에 의해 탄생 한 라꼬르뉴의 오리지널리티를 가장 잘 살린 디자인이 특징인 라꼬르뉴 샤또

- 소비자 취향에 따라 커스터마이징이 가능
  한 견고한 컬러도장
- 성의 형태에서 모티브를 받은 좌우대칭형
  의 안정감 있는 디자인
- 고급스러운 외관

금액문의(주문제작방식)





2020 © HN001. All rights reserved



### **Reference – Cornufe 1908**

#### 1908 시공사례



### **Reference – Cornufe 1908**

#### 1908 시공사례



### **Reference – Cornufe 1908**

#### 1908 시공사례







2020 © HN001. All rights reserved

### **Reference – Chateau**

라꼬르뉴 샤또 시공사례



### **Reference – Chateau**

라꼬르뉴 샤또 시공사례



### **Reference – Chateau**

### 라꼬르뉴 샤또 시공사례