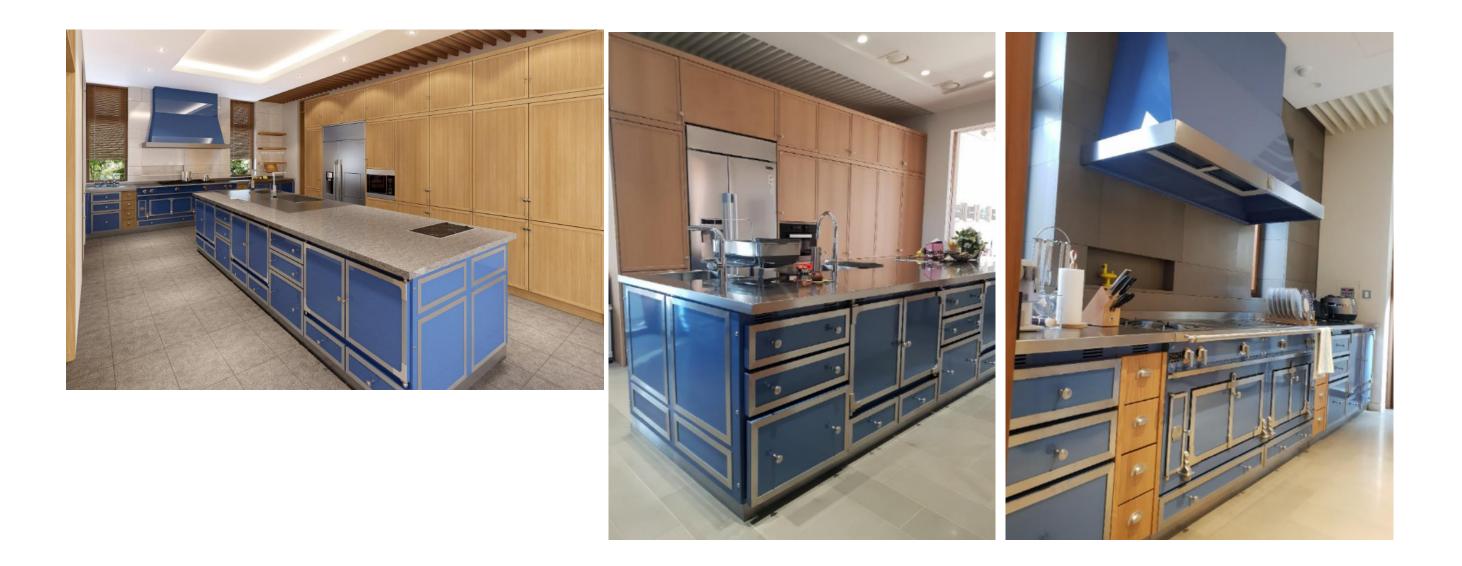

보석디자이너 반클리프 앤 아펠스등등



### **Collections – Cornufe 1908**

라꼬르뉴 1908

## 숙련된 기술을 보유한 장인들이 수작업으로 제작 하는 프랑스 정통키친 브랜드 La Cornue의 시그 니쳐 아이템, Cornufe 1908.

- 실용적인 5개의 화구
- 개개인의 주거 공간 분위기에 맞춰 커스터 마이징 가능한 9가지의 바디 컬러, 유광 및 무광으로 구성된 골드, 실버, 코퍼 3가지의 트림 소재



# 22,000,000원

### **Collections – Chateau**

라꼬르뉴 샤또

1964년, Andre Dupuy에 의해 탄생 한 라꼬르뉴의 오리지널리티를 가장 잘 살린 디자인이 특징인 라꼬르뉴 샤또

- 소비자 취향에 따라 커스터마이징이 가능
  한 견고한 컬러도장
- 성의 형태에서 모티브를 받은 좌우대칭형
  의 안정감 있는 디자인
- 고급스러운 외관

금액문의(주문제작방식)





2020 © HN001. All rights reserved



### **Reference – Cornufe 1908**

#### 1908 시공사례



### **Reference – Cornufe 1908**

#### 1908 시공사례



### **Reference – Cornufe 1908**

#### 1908 시공사례







2020 © HN001. All rights reserved

### **Reference – Chateau**

라꼬르뉴 샤또 시공사례



### **Reference – Chateau**

라꼬르뉴 샤또 시공사례



### **Reference – Chateau**

### 라꼬르뉴 샤또 시공사례