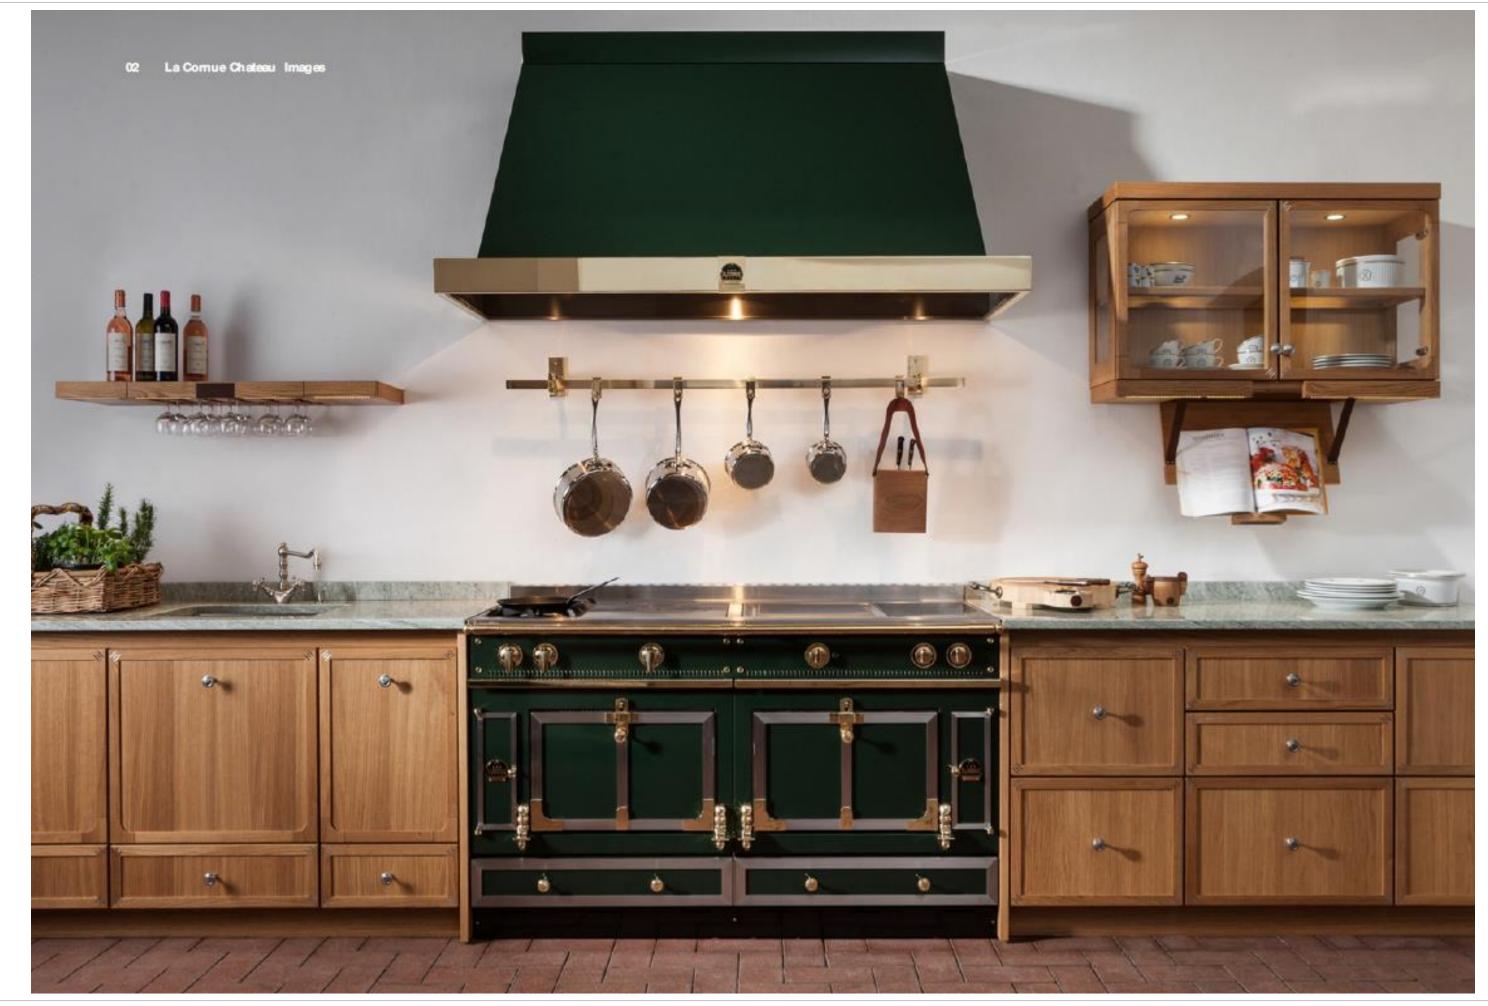

### **Collections – Chateau**

라꼬르뉴 샤또

1964년, Andre Dupuy에 의해 탄생 한 라꼬르뉴의 오리지널리티를 가장 잘 살린 디자인이 특징인 라꼬르뉴 샤또

- 소비자 취향에 따라 커스터마이징이 가능
  한 견고한 컬러도장
- 성의 형태에서 모티브를 받은 좌우대칭형
  의 안정감 있는 디자인
- 고급스러운 외관

금액문의(주문제작방식)