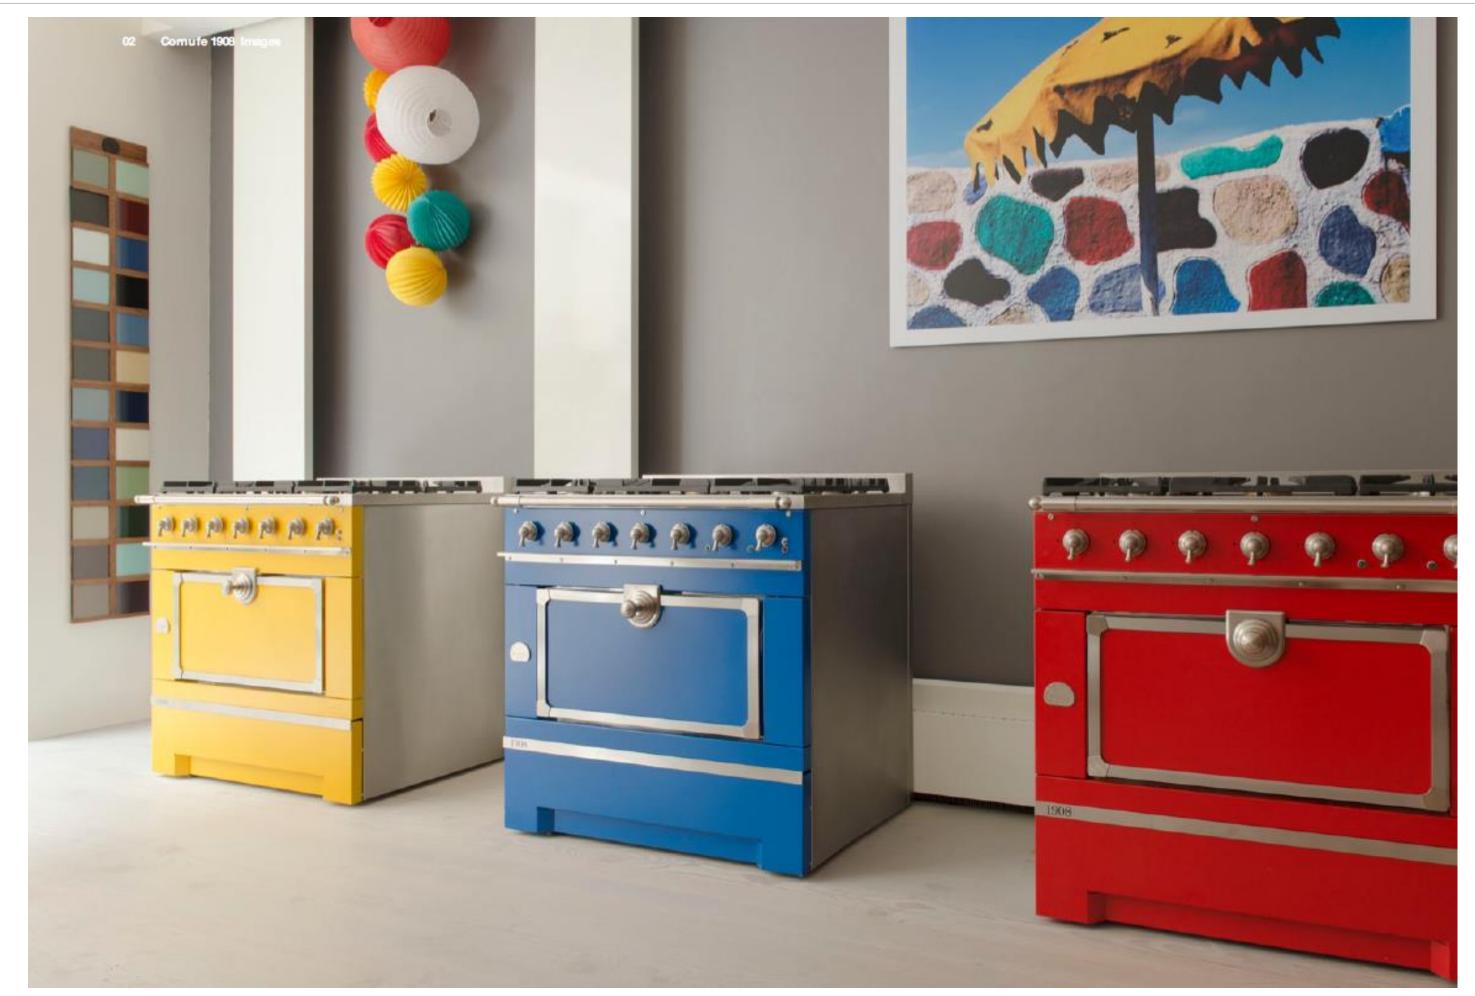

### **Collections – Cornufe 1908**

라꼬르뉴 1908

## 숙련된 기술을 보유한 장인들이 수작업으로 제작 하는 프랑스 정통키친 브랜드 La Cornue의 시그 니쳐 아이템, Cornufe 1908.

- 실용적인 5개의 화구
- 개개인의 주거 공간 분위기에 맞춰 커스터 마이징 가능한 9가지의 바디 컬러, 유광 및 무광으로 구성된 골드, 실버, 코퍼 3가지의 트림 소재

# 22,000,000원